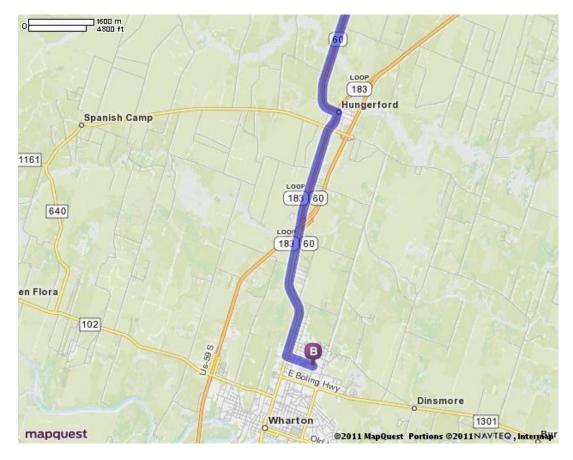

## Wharton High School

#1 Tiger Avenue Wharton, Texas 77488

- -- Take Hwy 36 S through Sealy to Wallis (approximately 25 miles)
- -- In Wallis, turn right onto Tx-60 towards East Bernard/Wharton
- -- Take Tx-60 through East Bernard to Hungerford (approx. 18 miles)
- -- In Hungerford, turn right onto Tx-60/Tx-183 Loop towards Wharton
- -- Follow Tx-60 approximately 5 miles to Wharton
- -- Turn left onto W Ahldag Avenue
- -- Follow W Ahldag Avenue 1/2 mile and Wharton High School will be on the left.

Approximate Travel Time: 1 hour